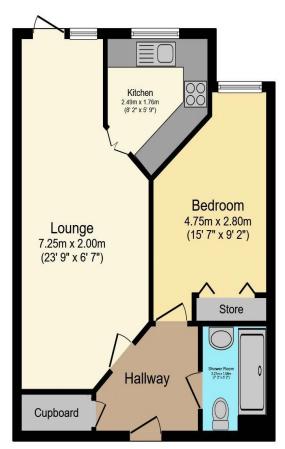

## Visit us at retirementhomesearch.co.uk

Total floor area 48.3 m<sup>2</sup> (520 sq.ft.) approx

This floor plan is for illustrative purposes only. It is not drawn to scale. Any measurements, floor areas (including any total floor area), openings and orientation are approximate. No details are guaranteed, they cannot be relied upon for any purpose and they do not form part of any agreement. No liability is taken for any error, omission or misstatement. A party must rely upon its own inspection(s). Powered by www.focalagent.com